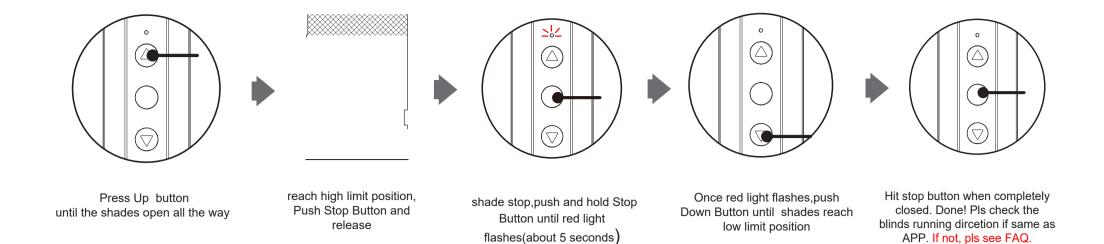

#### 5 Set Limits on the Device

Note: If trip change for some urgent, pls reset.