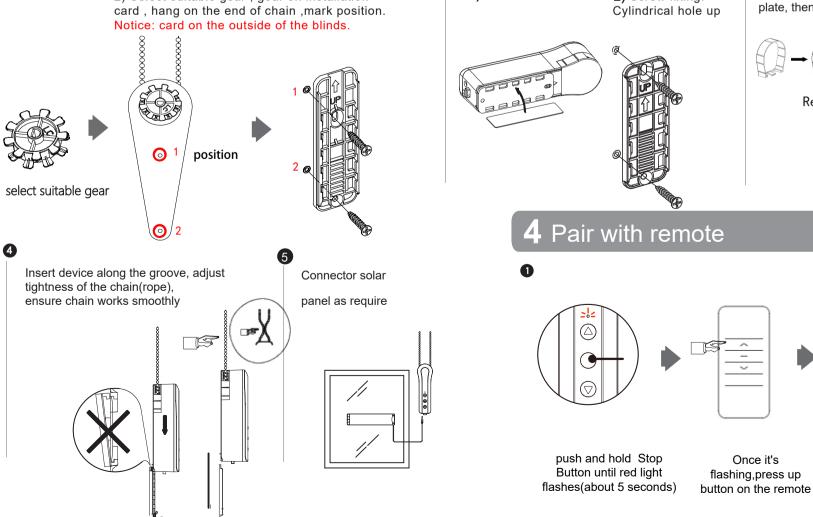

## Illustration

2) Select suitable gear , gear on installation card , hang on the end of chain ,mark position. Notice: card on the outside of the blinds.

cord or chains come out on cover plate, then lock the cover up

#### 6 Reset And Remove Device

Push UP & Down Arrow about 12 seconds, until the light flashes from red - blue - green 2 - 3 times, release, press stop button, reset device finish

o the tion on b, slide upon c, open c board and ut chain