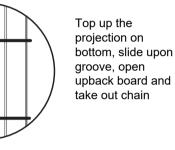

#### 6 Reset And Remove Device

Push UP & Down Arrow about 12 seconds, until the light flashes from red - blue - green 2 - 3 times, release, press stop button, reset device finish

o the tion on b, slide upon c, open c board and ut chain