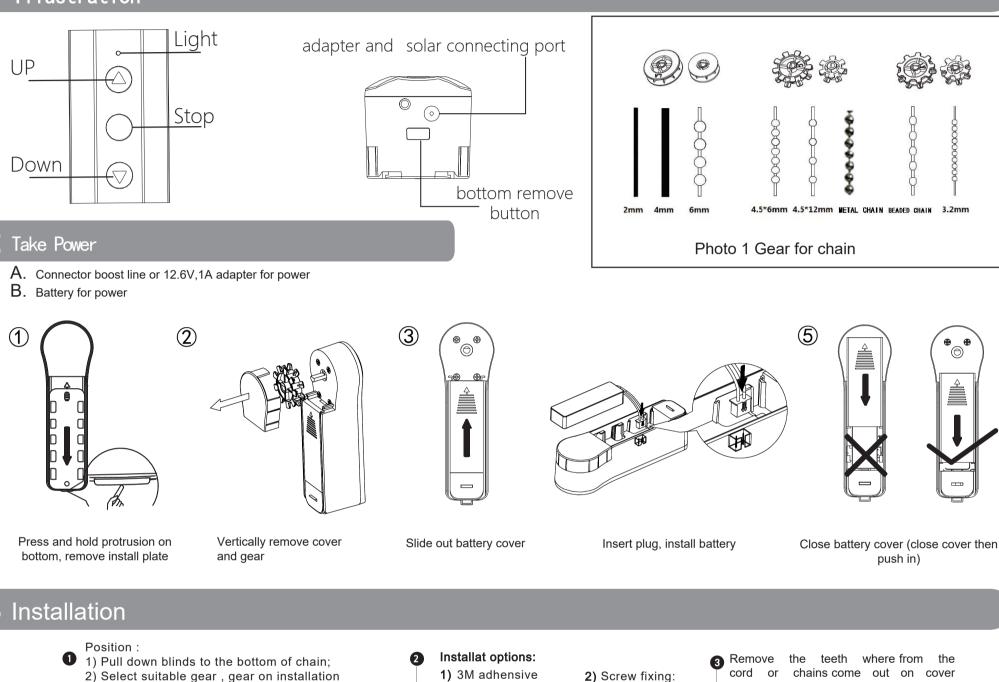

## Illustration

2) Select suitable gear , gear on installation card , hang on the end of chain ,mark position. Notice: card on the outside of the blinds.

cord or chains come out on cover plate, then lock the cover up