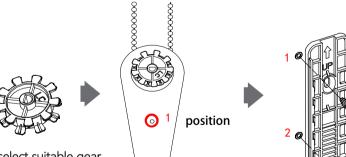

## Illustration

2) Select suitable gear , gear on installation card , hang on the end of chain ,mark position. Notice: card on the outside of the blinds.

cord or chains come out on cover plate, then lock the cover up